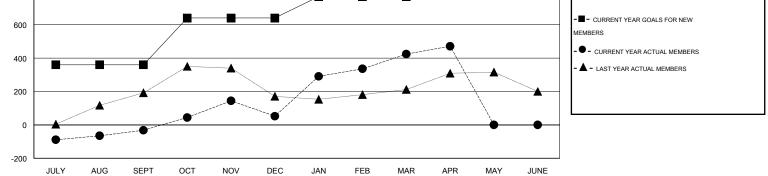

## FR GURUNATHAN

| GMT: ER GURUNATHAN |                  |                   | LOCATIO          | N INDIA          |                       |                    |                                     |                    | GMT CA 6         |  |
|--------------------|------------------|-------------------|------------------|------------------|-----------------------|--------------------|-------------------------------------|--------------------|------------------|--|
|                    |                  | Clubs             |                  |                  | Members               |                    |                                     |                    |                  |  |
|                    | RESU             | LTS FOR 2015-2016 | i                |                  | RESULTS FOR 2015-2016 |                    |                                     |                    |                  |  |
| QUARTER            | NEW CLUB<br>GOAL | NEW CLUBS         | DROPPED<br>CLUBS | NET<br>GAIN/LOSS | QUARTER               | NEW MEMBER<br>GOAL | CHARTER AND<br>NEW MEMBERS<br>ADDED | DROPPED<br>MEMBERS | NET<br>GAIN/LOSS |  |
| JULY/AUG/SEPT      | 10               | 0                 | 2                | -2               | JULY/AUG/SEPT         | 360                | 262                                 | 294                | -32              |  |
| OCT/NOV/DEC        | 5                | 5                 | 6                | -1               | OCT/NOV/DEC           | 280                | 316                                 | 232                | 84               |  |
| JAN/FEB/MAR        | 3                | 4                 | 1                | 3                | JAN/FEB/MAR           | 128                | 420                                 | 48                 | 372              |  |
| APR/MAY/JUNE       | 2                | 0                 | 0                | 0                | APR/MAY/JUNE          | 102                | 76                                  | 29                 | 47               |  |