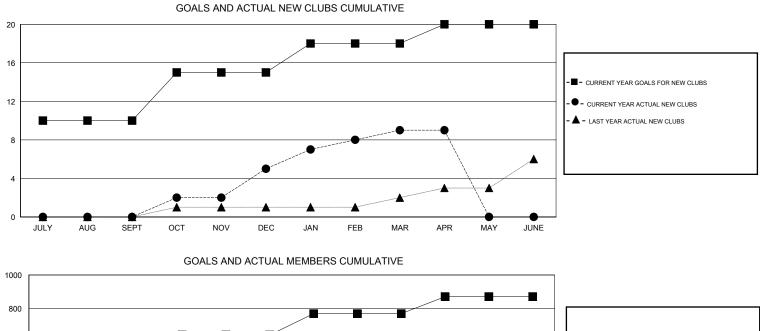

## FR GURUNATHAN

| GMT: ER GURUNATHAN |                  |                   | LOCATIO          | N INDIA          |                       |                    |                                     |                    | GMT CA 6         |  |
|--------------------|------------------|-------------------|------------------|------------------|-----------------------|--------------------|-------------------------------------|--------------------|------------------|--|
|                    |                  | Clubs             |                  |                  | Members               |                    |                                     |                    |                  |  |
|                    | RESU             | LTS FOR 2015-2016 | i                |                  | RESULTS FOR 2015-2016 |                    |                                     |                    |                  |  |
| QUARTER            | NEW CLUB<br>GOAL | NEW CLUBS         | DROPPED<br>CLUBS | NET<br>GAIN/LOSS | QUARTER               | NEW MEMBER<br>GOAL | CHARTER AND<br>NEW MEMBERS<br>ADDED | DROPPED<br>MEMBERS | NET<br>GAIN/LOSS |  |
| JULY/AUG/SEPT      | 10               | 0                 | 2                | -2               | JULY/AUG/SEPT         | 360                | 262                                 | 294                | -32              |  |
| OCT/NOV/DEC        | 5                | 5                 | 6                | -1               | OCT/NOV/DEC           | 280                | 316                                 | 232                | 84               |  |
| JAN/FEB/MAR        | 3                | 4                 | 1                | 3                | JAN/FEB/MAR           | 128                | 420                                 | 48                 | 372              |  |
| APR/MAY/JUNE       | 2                | 0                 | 0                | 0                | APR/MAY/JUNE          | 102                | 76                                  | 29                 | 47               |  |